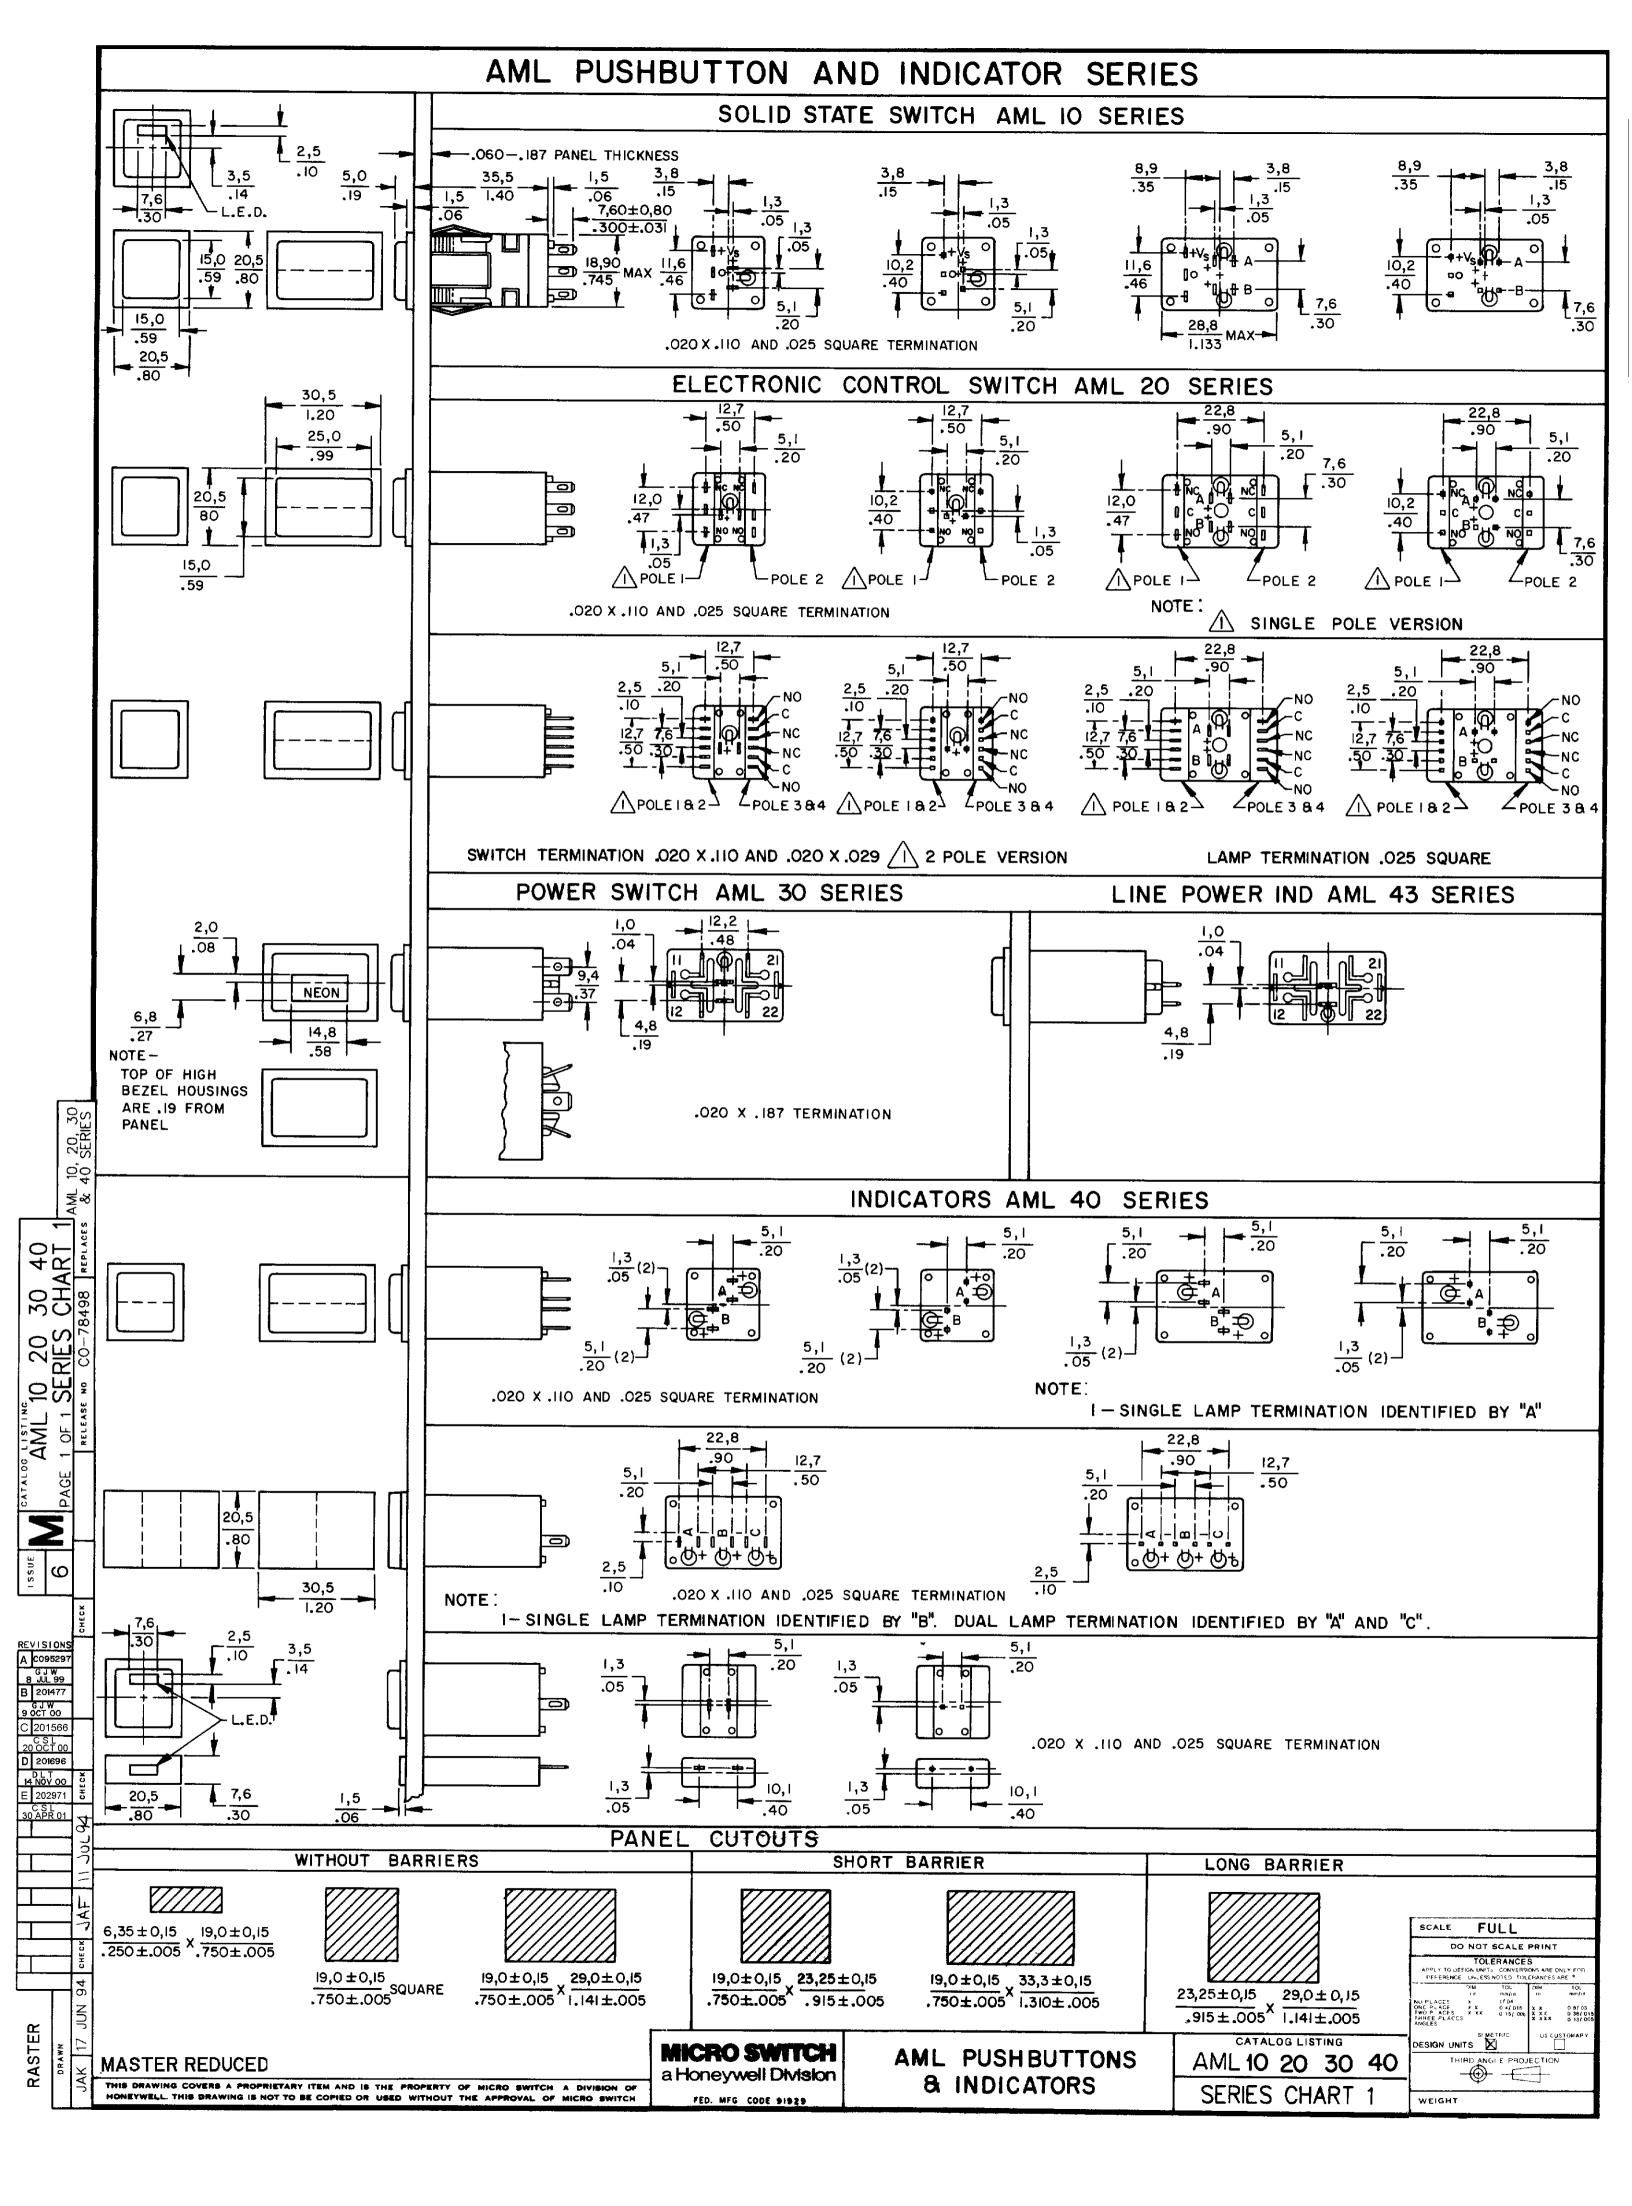

## AML21CBA2AA

Image Not Available

AML21 Series, Electronic Control Pushbutton, Square, Standard Bezel, Lighted, 1 Incandescent Lamp, SPDT, Momentary Action, Snap in panel mount

## Features

- 1, 2, or 4 poles.
- Silver or gold contacts.
- Full guard bezel option.
- Momentary or 2-level alternate
- action (push-on, push-off).
- UL recognized, CSA certified.
- Lamps can be furnished installed or
- ordered separately.
- Lamp circuit independent of switch circuit.

| Product Specifications                   |                                                                         |
|------------------------------------------|-------------------------------------------------------------------------|
| Product Type                             | MICRO SWITCH <sup>™</sup> Pushbutton                                    |
| Housing Type                             | Square                                                                  |
| Circuitry                                | SPDT                                                                    |
| Action                                   | Momentary Action                                                        |
| Mounting                                 | Snap-in Panel                                                           |
| Lamp Type                                | Lighted, 1 Incandescent Lamp                                            |
| Termination                              | .110 x .020 (Solder or Quick-<br>Connect)                               |
| Ampere/Voltage Range (Resistive<br>Load) | 0.4-2 A @ 0.5-30 Vdc,0.4-2 A @<br>0.5 -250 Vac,0.4-3 A @ 0.5-125<br>Vac |
| LED/Lamp/Neon Voltage                    | No Lamp Installed                                                       |
| Comment                                  | use AML51 button                                                        |
| Availability                             | Global                                                                  |
| UNSPSC Code                              | 30211913                                                                |
| UNSPSC Commodity                         | 30211913 Push button switches                                           |
| Series Name                              | AML21                                                                   |